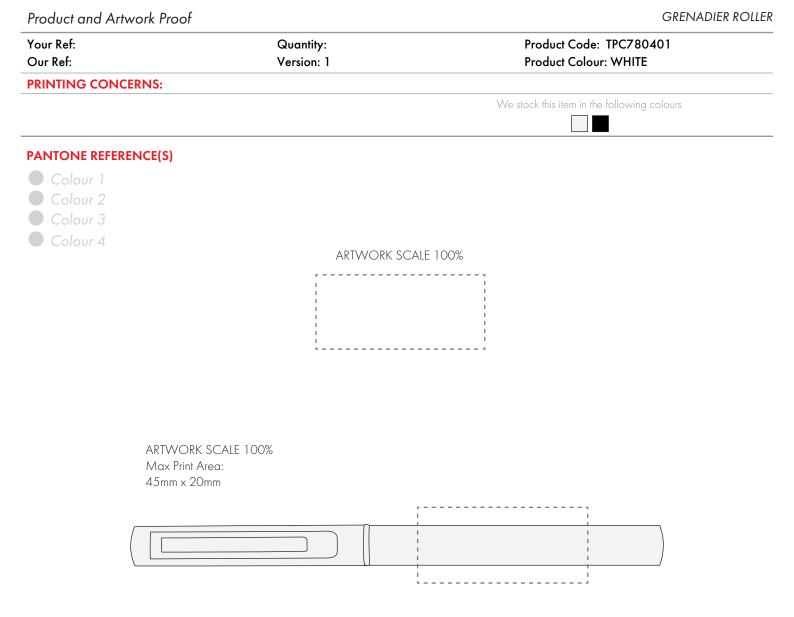

| The dashed line is to  | domonstrate print | area and will not | appear on your | printed item |
|------------------------|-------------------|-------------------|----------------|--------------|
| The dustied line is to | demonstrate print |                   | uppeur on your | primed nem   |