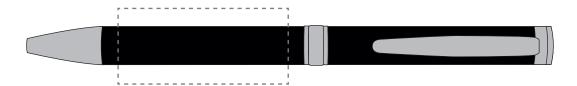

## **PANTONE REFERENCE(S)**

- Colour 1
- Colour 2
- Colour 3
- Colour 4

ARTWORK SCALE 100% Front Print Area: 45mm x 20mm

The dashed line is to demonstrate print area and will not appear on your printed item