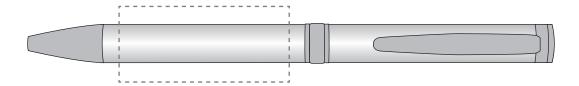

## **PANTONE REFERENCE(S)**

- Colour 1
- Colour 2
- Colour 3
- Colour 4

ARTWORK SCALE 100% Front Print Area: 45mm x 20mm

The dashed line is to demonstrate print area and will not appear on your printed item