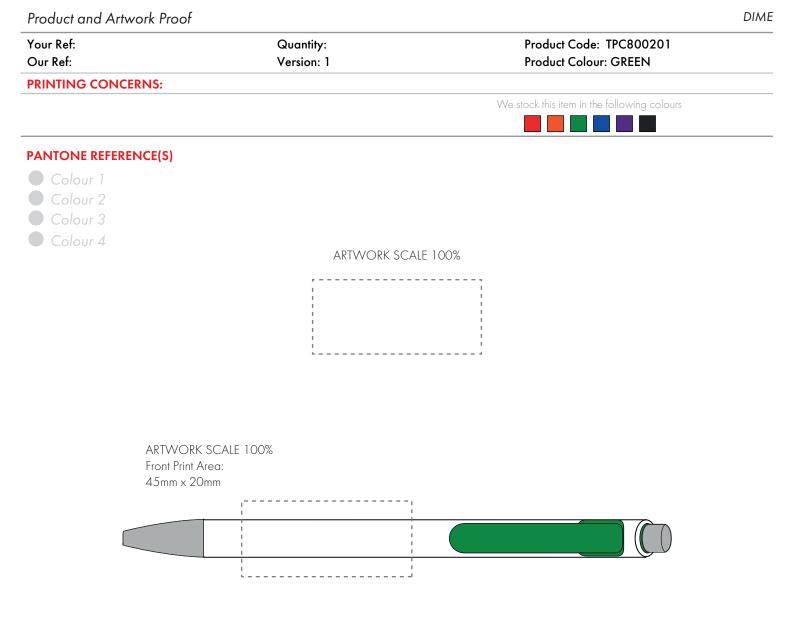

The dashed line is to demonstrate print area and will not appear on your printed item