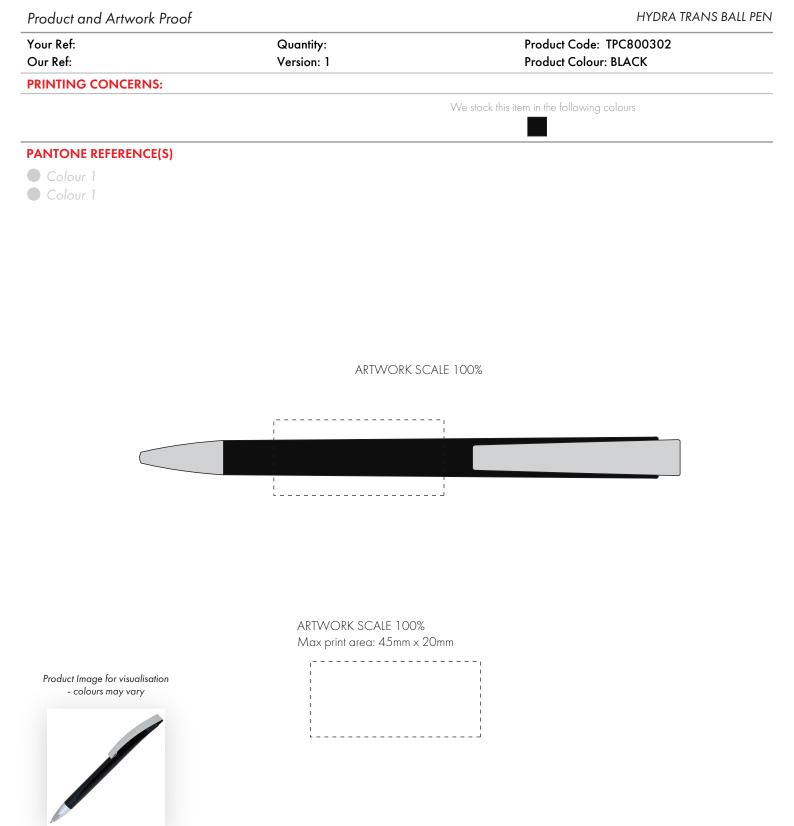

| Product and Artwork Proof |            | HYDRA TRANS BALL PEN                        |
|---------------------------|------------|---------------------------------------------|
| Your Ref:                 | Quantity:  | Product Code: TPC800302                     |
| Our Ref:                  | Version: 1 | Product Colour: BLACK                       |
| PRINTING CONCERNS:        |            |                                             |
|                           |            | We stock this item in the following colours |
| PANTONE REFERENCE(S)      |            |                                             |
| Colour 1                  |            |                                             |
| Colour 1                  |            |                                             |

### The dashed line is to demonstrate print area and will not appear on your printed item