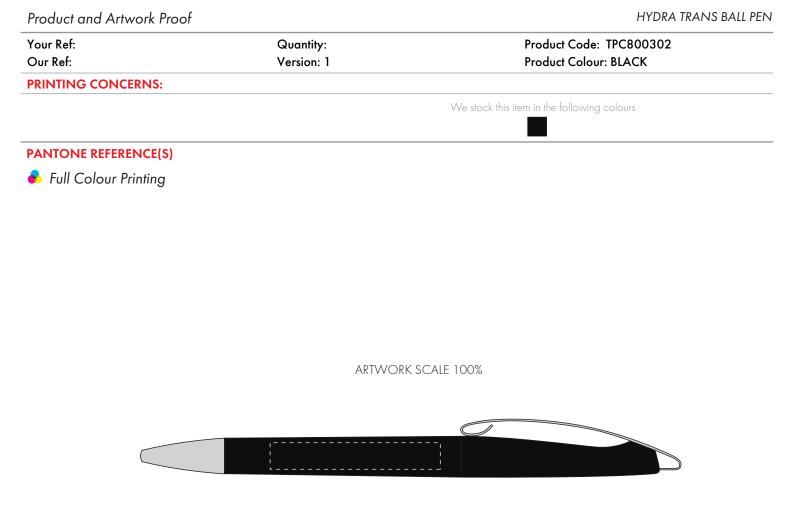

ARTWORK SCALE 100% Max print area: 45mm x 7mm

### Product Image for visualisation - colours may vary

The dashed line is to demonstrate print area and will not appear on your printed item