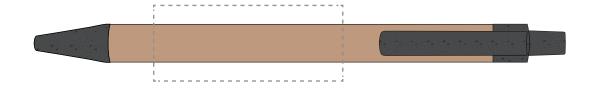

## **PANTONE REFERENCE(S)**

Colour 1

Colour 2

Colour 3

Colour 4

ARTWORK SCALE 100% Front Print Area: 50mm x 20mm

Product Image for visualisation - colours may vary

The dashed line is to demonstrate print area and will not appear on your printed item