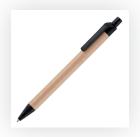

## **PANTONE REFERENCE(S)**

Colour 1

Colour 2

Colour 3

Colour 4

ARTWORK SCALE 100% Front Print Area: 50mm x 20mm

Product Image for visualisation - colours may vary

The dashed line is to demonstrate print area and will not appear on your printed item