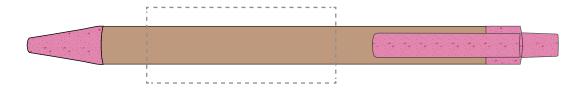

## **PANTONE REFERENCE(S)**

Colour 1

Colour 2

Colour 3

Colour 4

ARTWORK SCALE 100% Front Print Area: 50mm x 20mm

Product Image for visualisation - colours may vary

The dashed line is to demonstrate print area and will not appear on your printed item