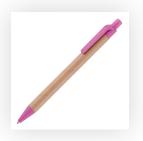

## **PANTONE REFERENCE(S)**

Colour 1

Colour 2

Colour 3

Colour 4

ARTWORK SCALE 100% Front Print Area: 50mm x 20mm

Product Image for visualisation - colours may vary

The dashed line is to demonstrate print area and will not appear on your printed item