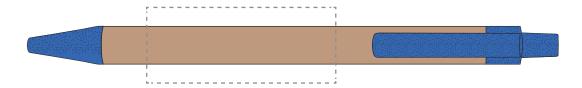

## **PANTONE REFERENCE(S)**

Colour 1

Colour 2

Colour 3

Colour 4

ARTWORK SCALE 100% Front Print Area: 50mm x 20mm

Product Image for visualisation - colours may vary

The dashed line is to demonstrate print area and will not appear on your printed item