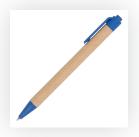

## **PANTONE REFERENCE(S)**

Colour 1

Colour 2

Colour 3

Colour 4

ARTWORK SCALE 100% Front Print Area: 50mm x 20mm

Product Image for visualisation - colours may vary

The dashed line is to demonstrate print area and will not appear on your printed item