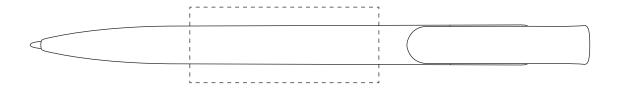

## **PANTONE REFERENCE(S)**

Colour 1

Colour 2

Colour 3

Colour 4

ARTWORK SCALE 100% Standard print area: 50mm x 20mm

Product Image for visualisation - colours may vary

## The dashed line is to demonstrate print area and will not appear on your printed item