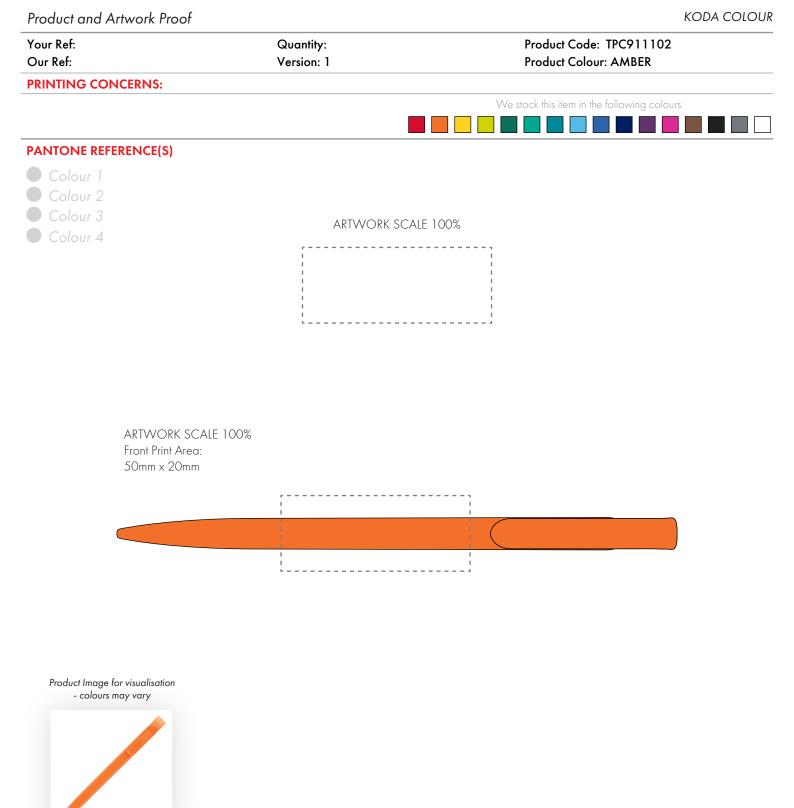

The dashed line is to demonstrate print area and will not appear on your printed item

- 1. Your order will not go in to print and production time cannot be confirmed, unless artwork has been approved via the online system.
- 2. Once printed, artwork cannot be amended, mistakes must be rectified at visual stage.
- 3. Claims for faulty goods will be honoured, only if the goods are returned to us. We will not issue credits/refunds for items that have been distributed. Please ensure that goods are satisfactory before distribution