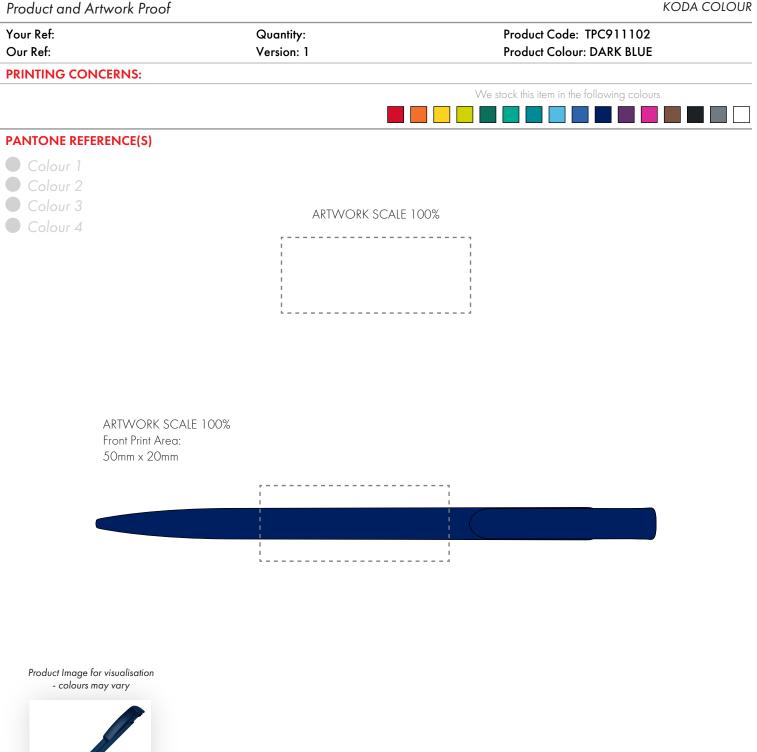

The dashed line is to demonstrate print area and will not appear on your printed item