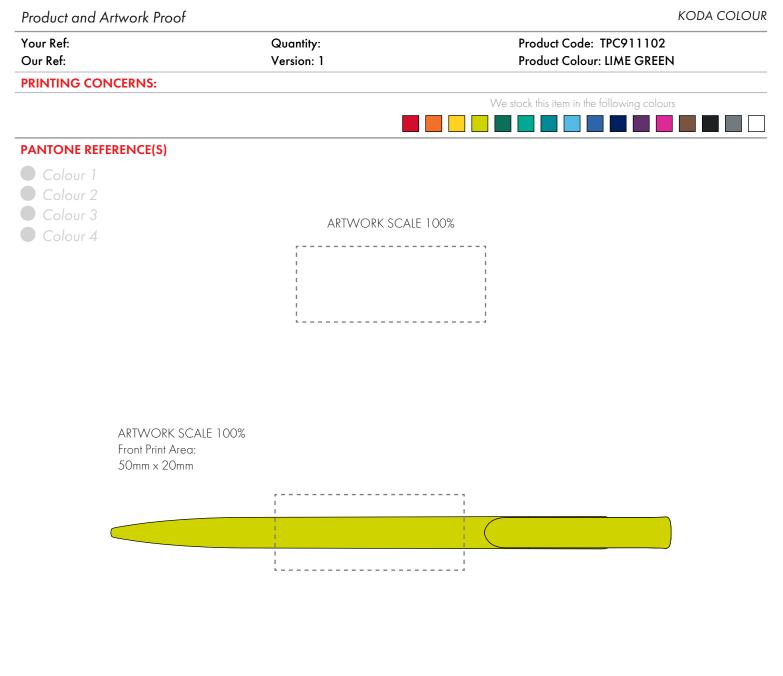

Product Image for visualisation - colours may vary

The dashed line is to demonstrate print area and will not appear on your printed item