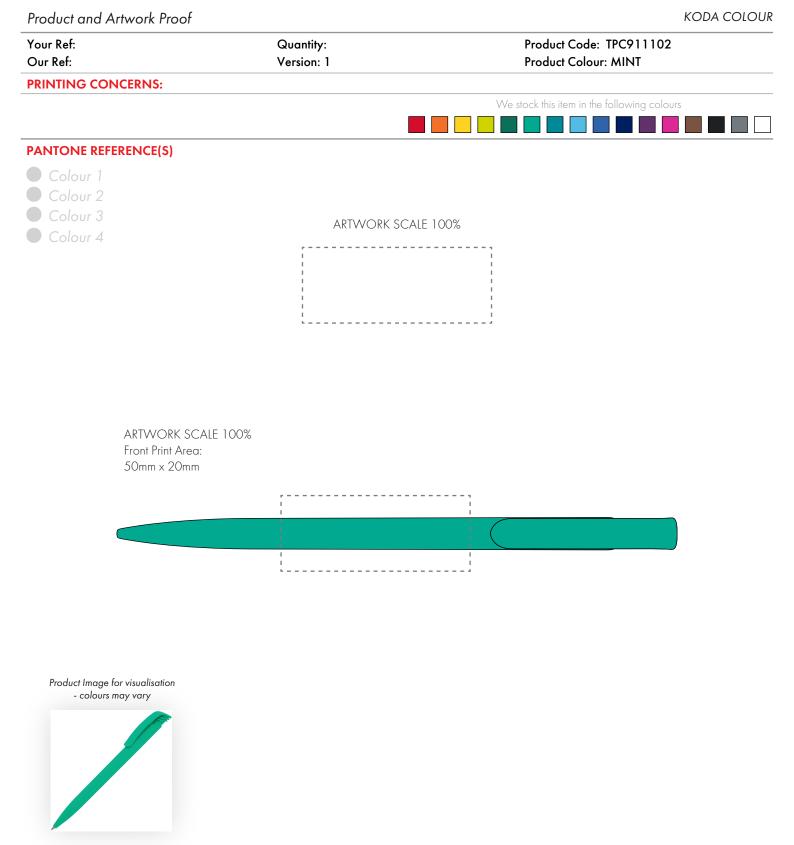

The dashed line is to demonstrate print area and will not appear on your printed item

- 1. Your order will not go in to print and production time cannot be confirmed, unless artwork has been approved via the online system.
- 2. Once printed, artwork cannot be amended, mistakes must be rectified at visual stage.
- 3. Claims for faulty goods will be honoured, only if the goods are returned to us. We will not issue credits/refunds for items that have been distributed. Please ensure that goods are satisfactory before distribution