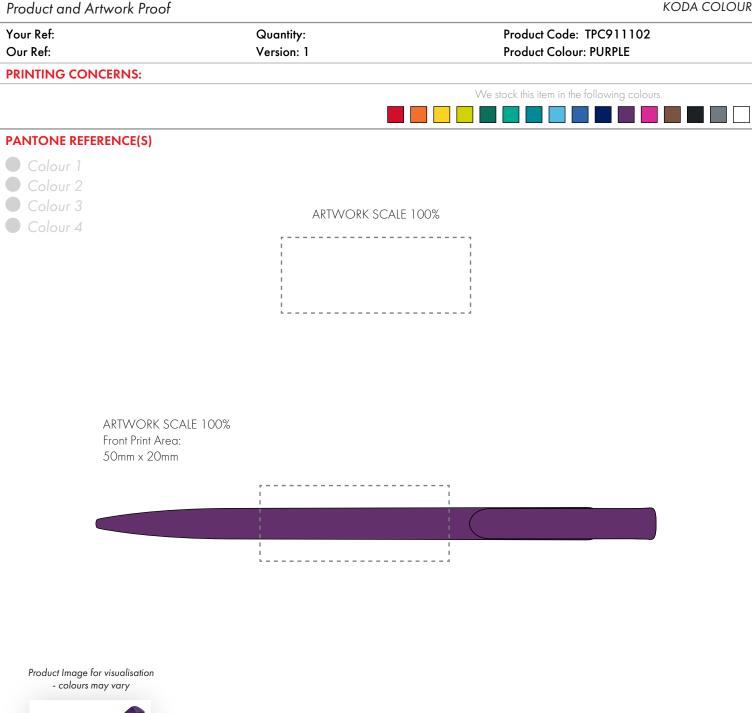

The dashed line is to demonstrate print area and will not appear on your printed item