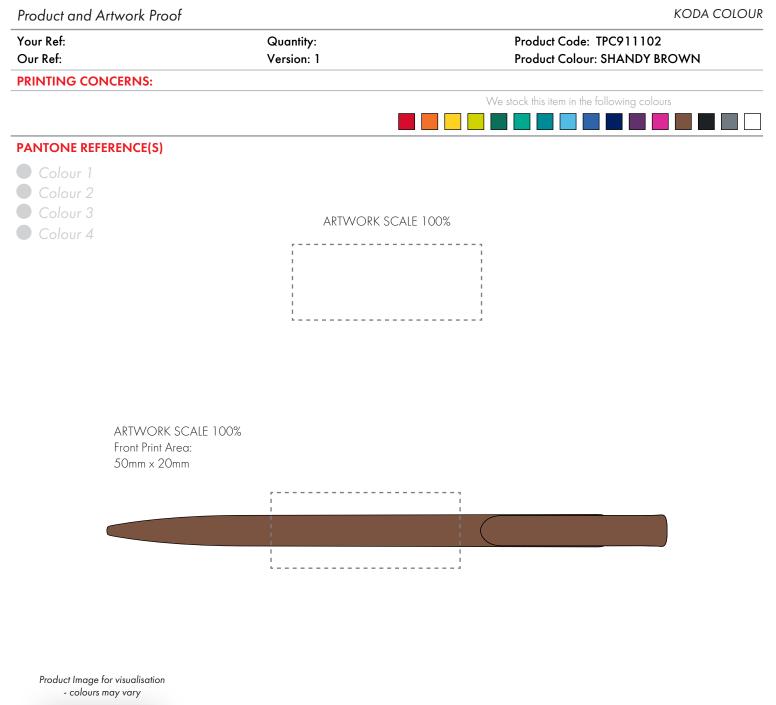

The dashed line is to demonstrate print area and will not appear on your printed item