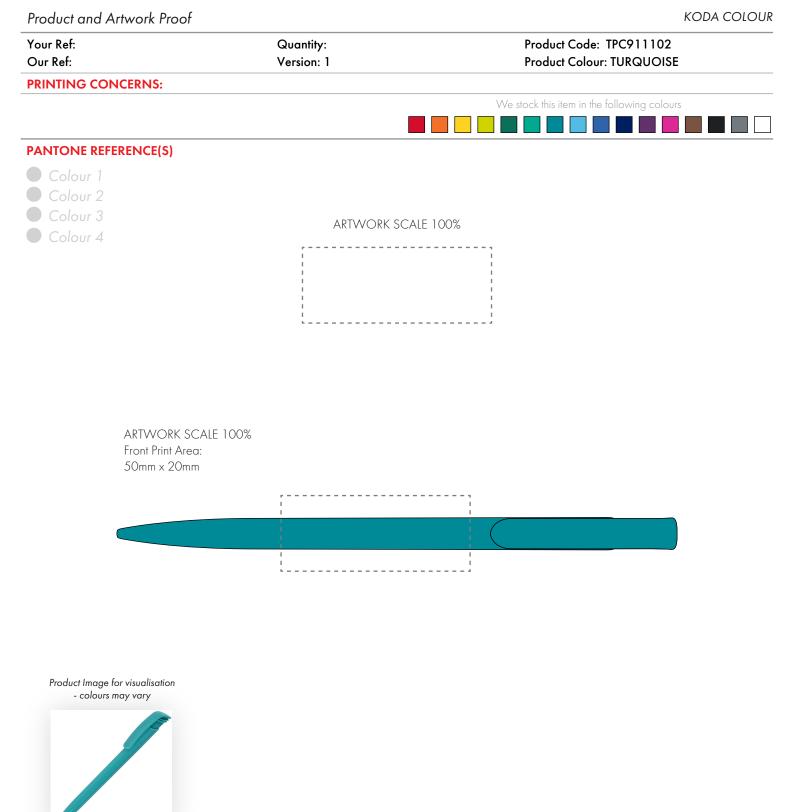

The dashed line is to demonstrate print area and will not appear on your printed item

- 1. Your order will not go in to print and production time cannot be confirmed, unless artwork has been approved via the online system.
- 2. Once printed, artwork cannot be amended, mistakes must be rectified at visual stage.
- 3. Claims for faulty goods will be honoured, only if the goods are returned to us. We will not issue credits/refunds for items that have been distributed. Please ensure that goods are satisfactory before distribution