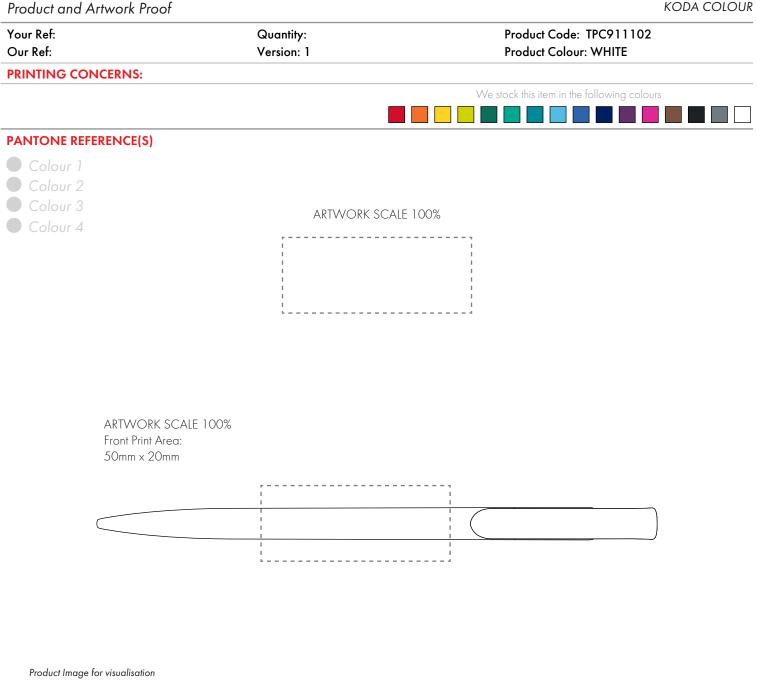

- colours may vary

The dashed line is to demonstrate print area and will not appear on your printed item