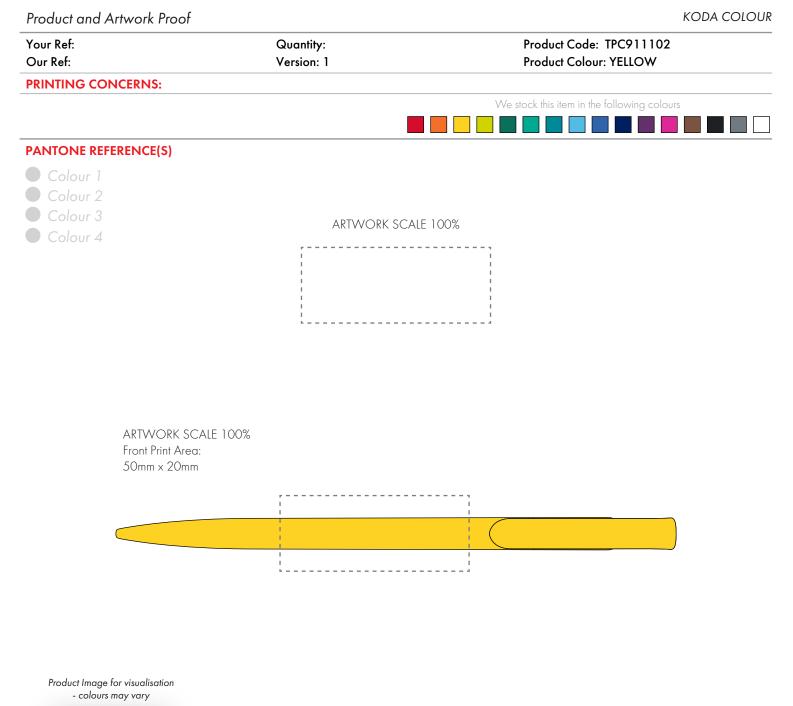

The dashed line is to demonstrate print area and will not appear on your printed item