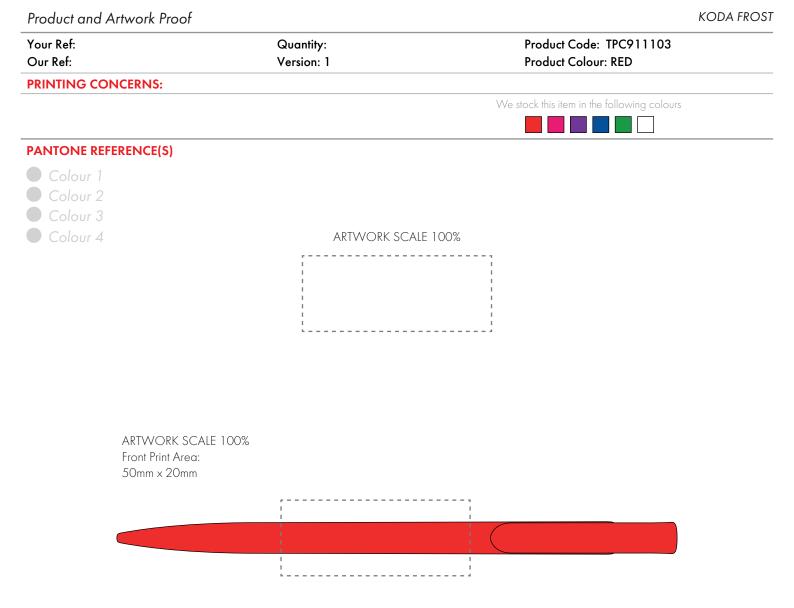

The dashed line is to demonstrate print area and will not appear on your printed item