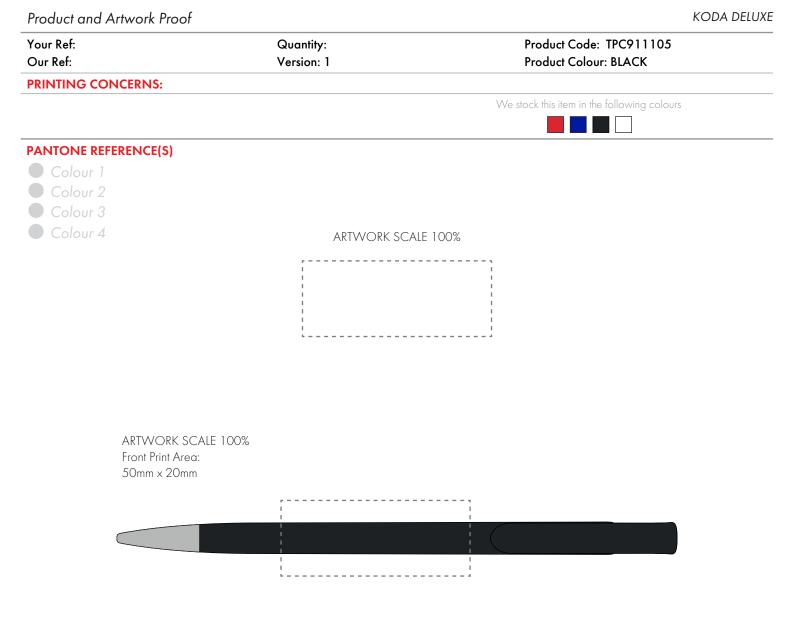

The dashed line is to demonstrate print area and will not appear on your printed item