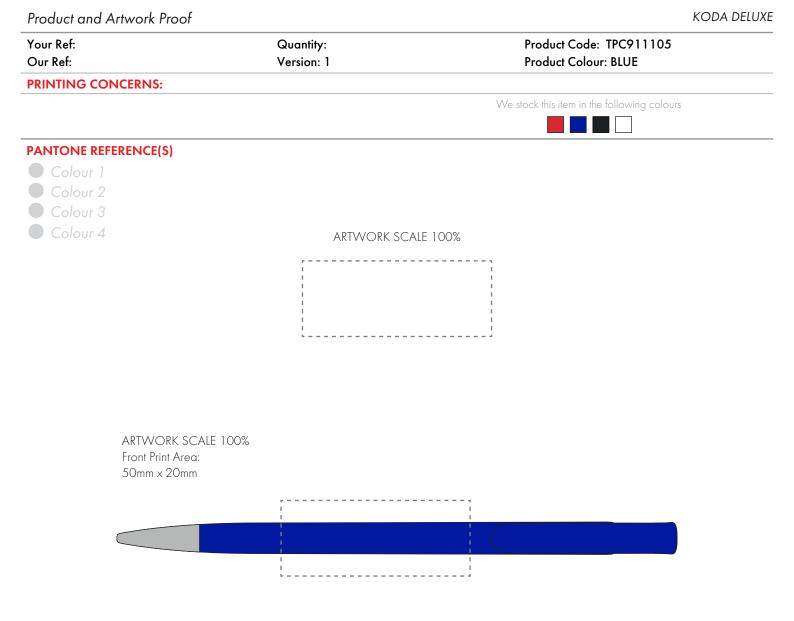

The dashed line is to demonstrate print area and will not appear on your printed item