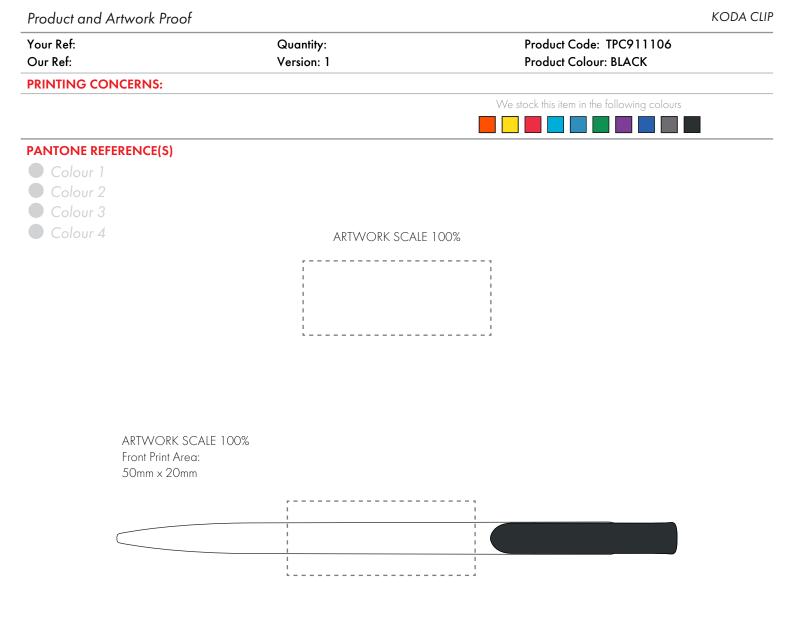

The dashed line is to demonstrate print area and will not appear on your printed item