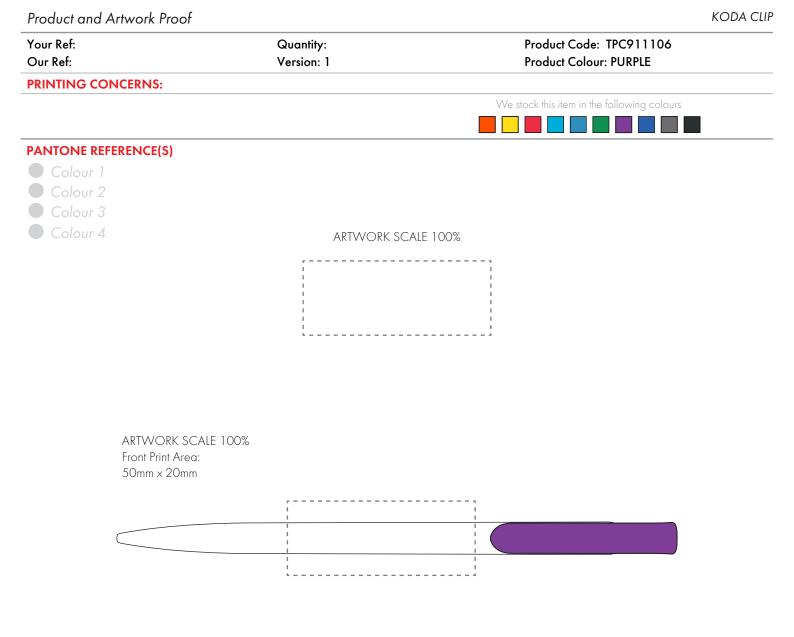

The dashed line is to demonstrate print area and will not appear on your printed item