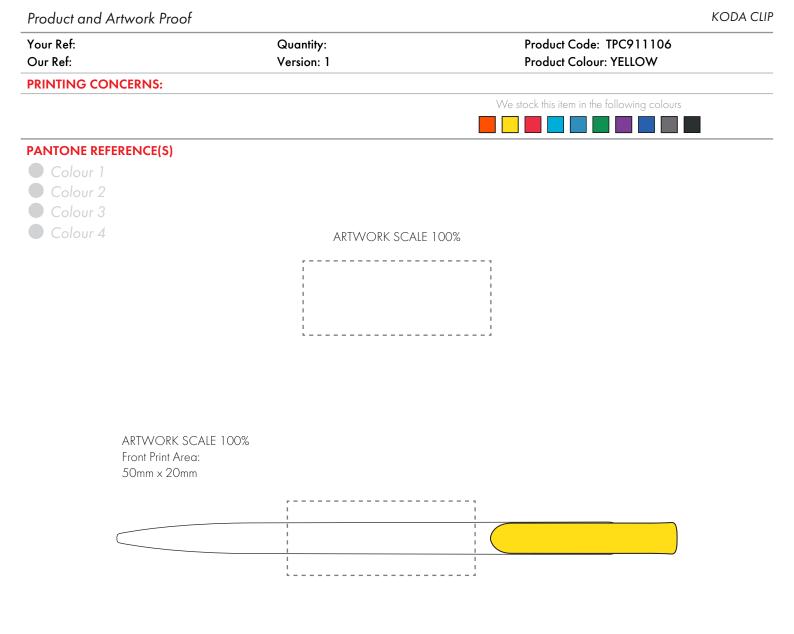

The dashed line is to demonstrate print area and will not appear on your printed item

| PLEASE NOTE: | PLE/ | ASE | NO | TE: |
|--------------|------|-----|----|-----|
|--------------|------|-----|----|-----|