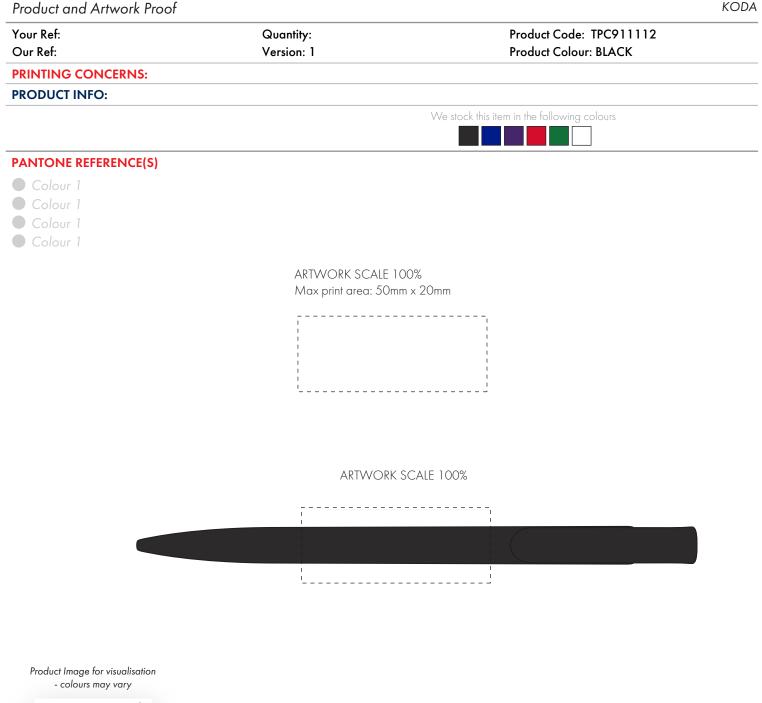

The dashed line is to demonstrate print area and will not appear on your printed item