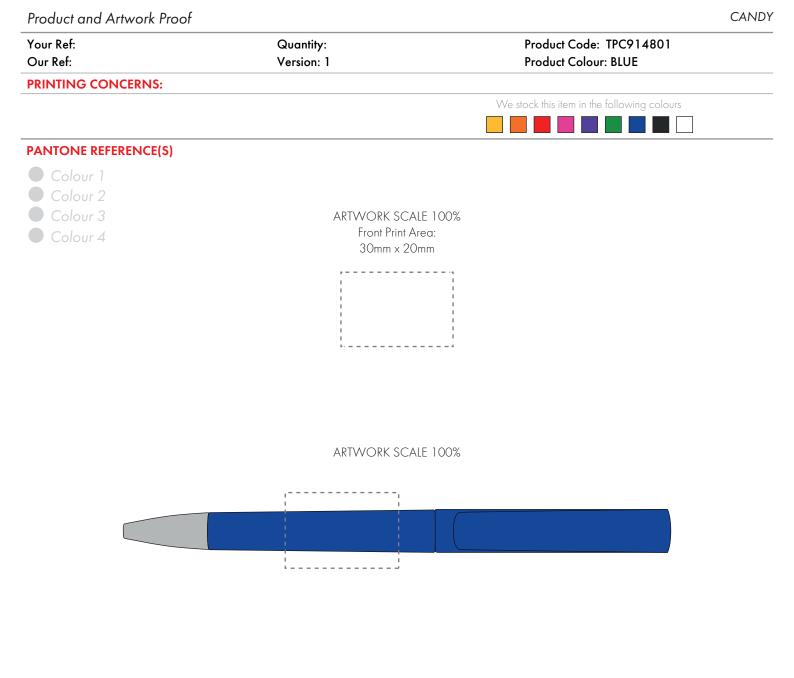

The dashed line is to demonstrate print area and will not appear on your printed item