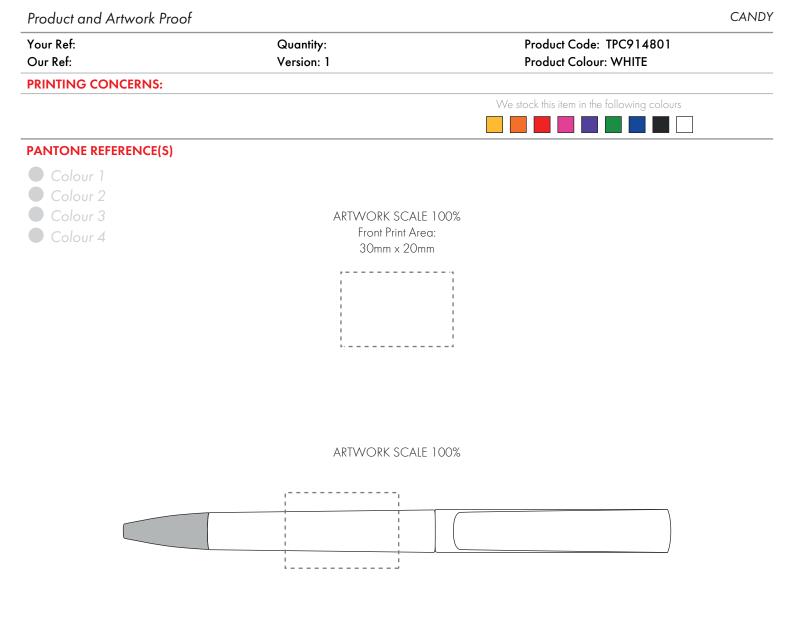

The dashed line is to demonstrate print area and will not appear on your printed item