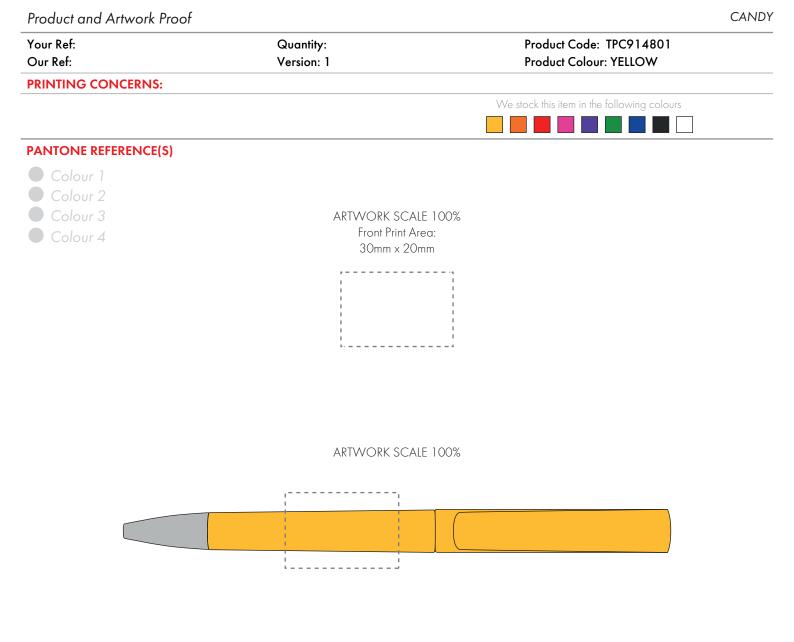

The dashed line is to demonstrate print area and will not appear on your printed item