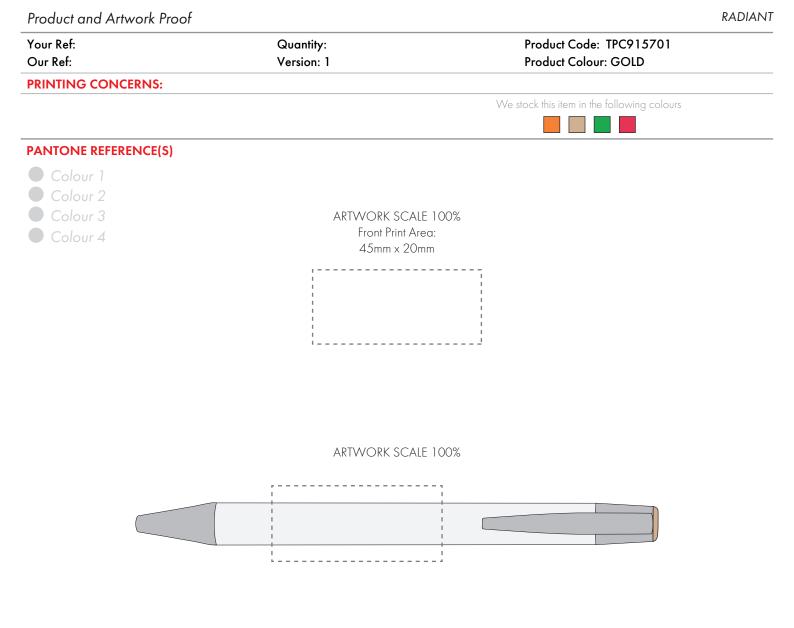

The dashed line is to demonstrate print area and will not appear on your printed item