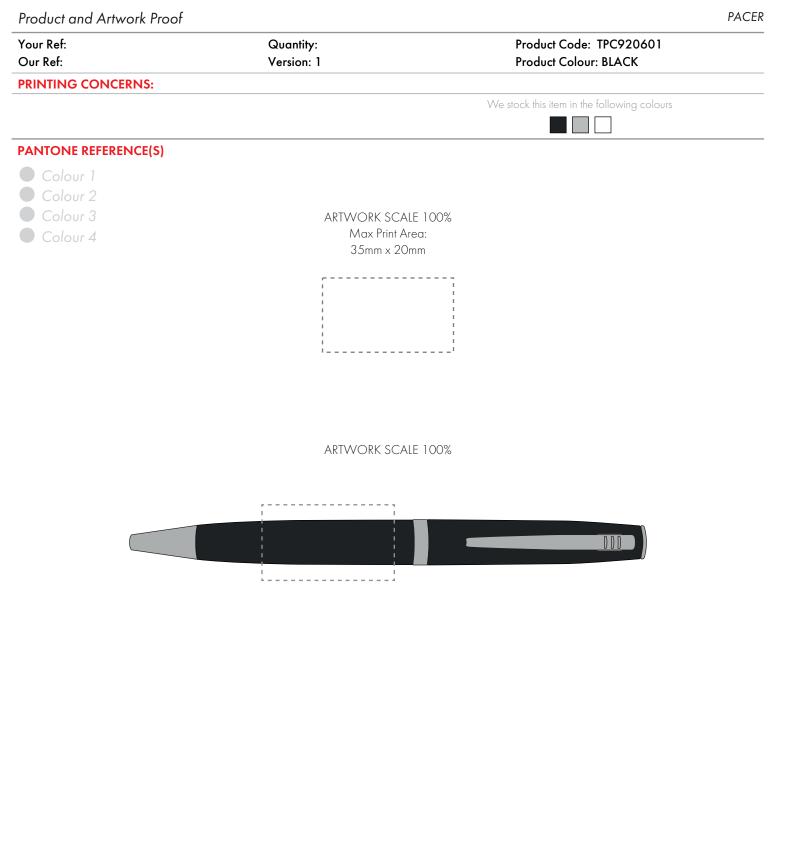

The dashed line is to demonstrate print area and will not appear on your printed item