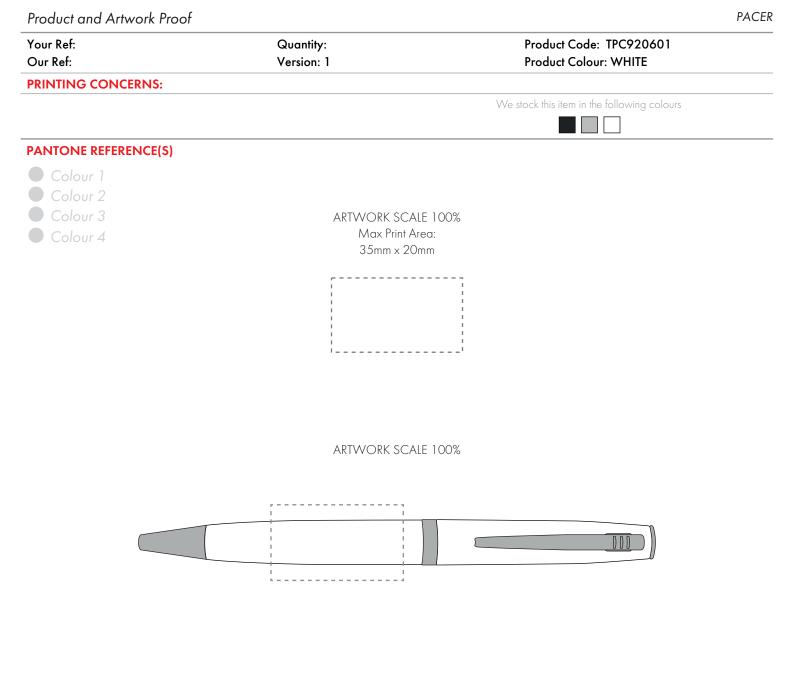

The dashed line is to demonstrate print area and will not appear on your printed item