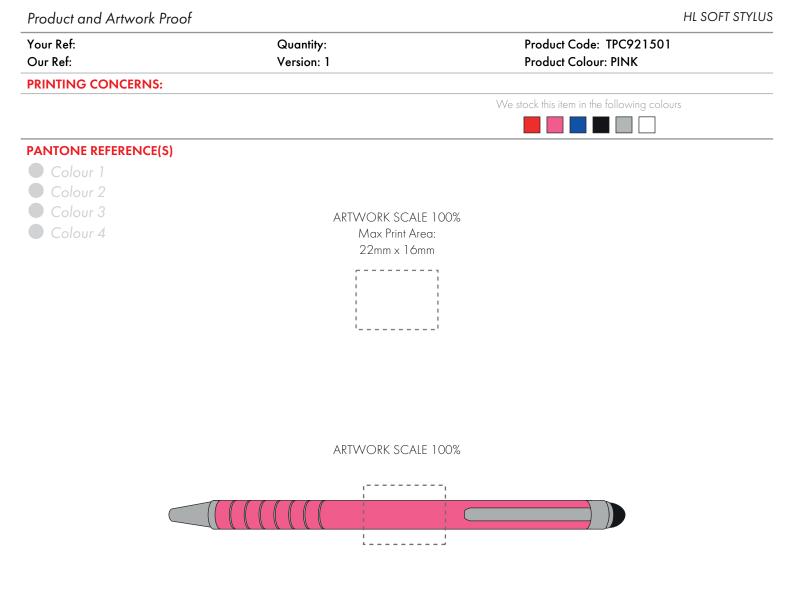

The dashed line is to demonstrate print area and will not appear on your printed item