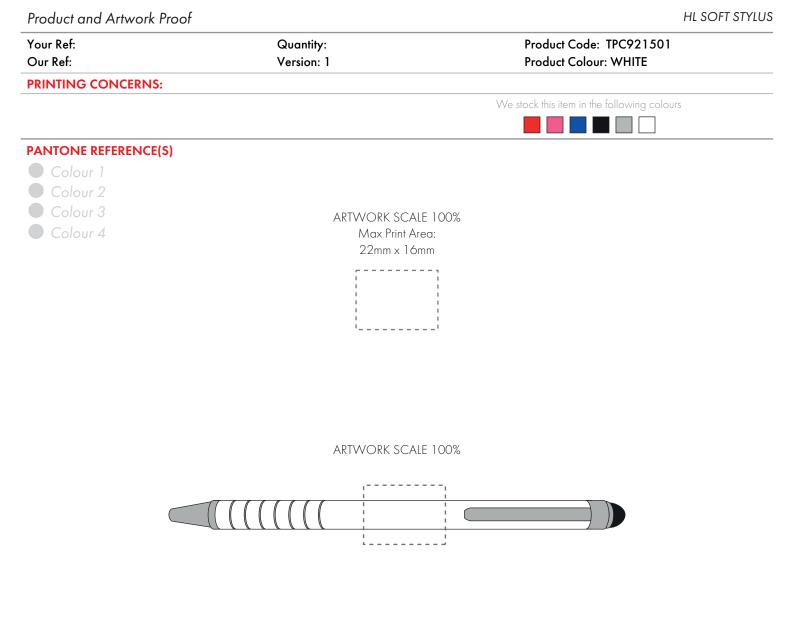

The dashed line is to demonstrate print area and will not appear on your printed item