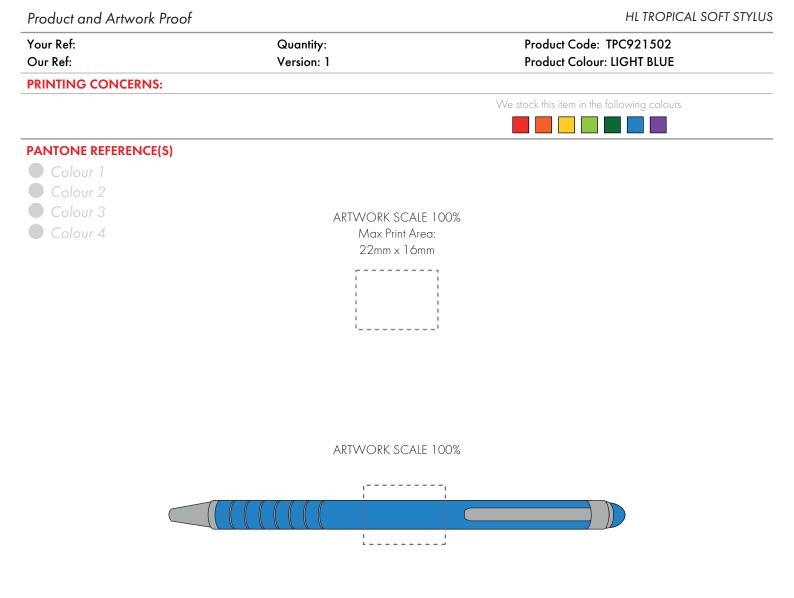

| The dashed line is | : to | demonstrate | nrint area | and . | will not | appear o | n vour | printed | item |
|--------------------|------|-------------|------------|-------|----------|----------|--------|---------|------|