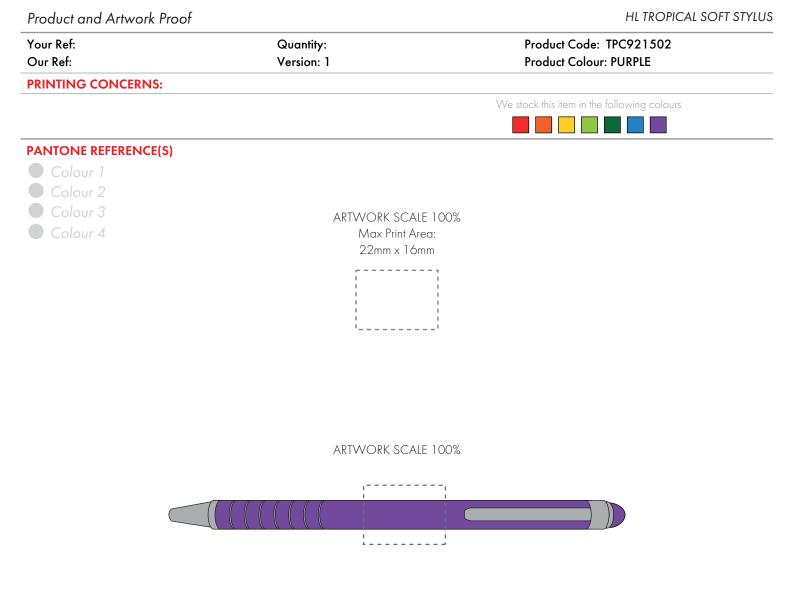

| The dashed line is to | demonstrate pr | int area and will | not appear on | your printed item |
|-----------------------|----------------|-------------------|---------------|-------------------|
|                       |                |                   |               |                   |