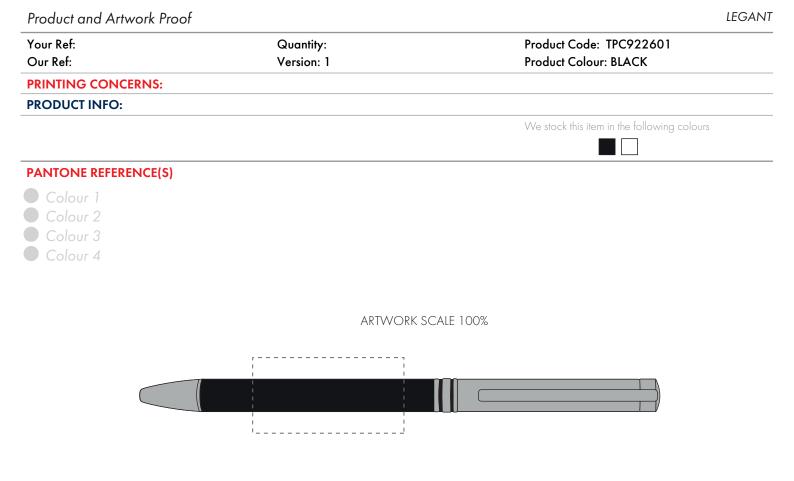

ARTWORK SCALE 100% Front Print Area: 40mm x 20mm

## Product Image for visualisation - colours may vary

The dashed line is to demonstrate print area and will not appear on your printed item