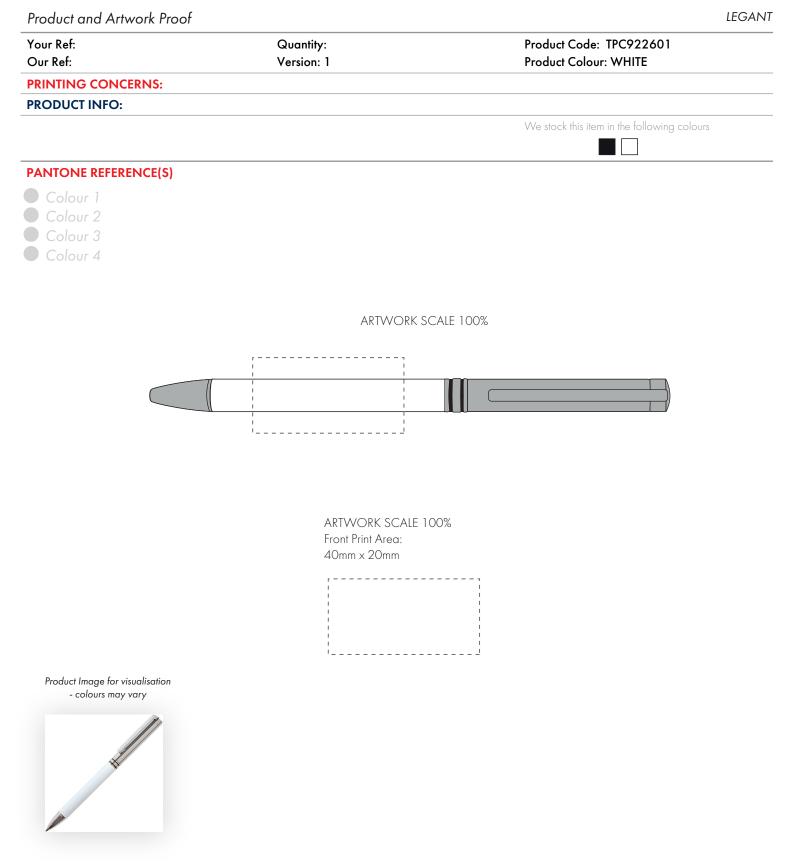

The dashed line is to demonstrate print area and will not appear on your printed item

1. Your order will not go in to print and production time cannot be confirmed, unless artwork has been approved via the online system.