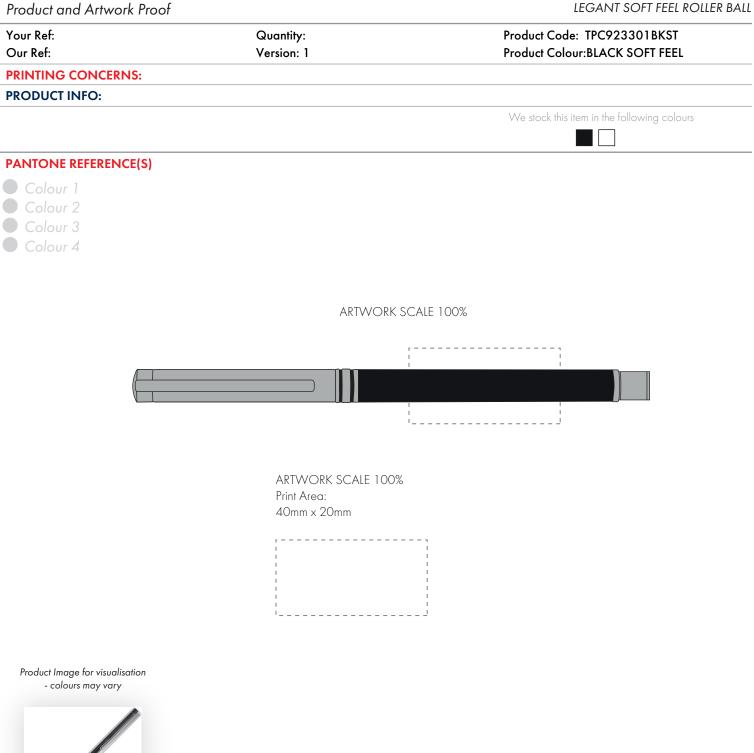

The dashed line is to demonstrate print area and will not appear on your printed item