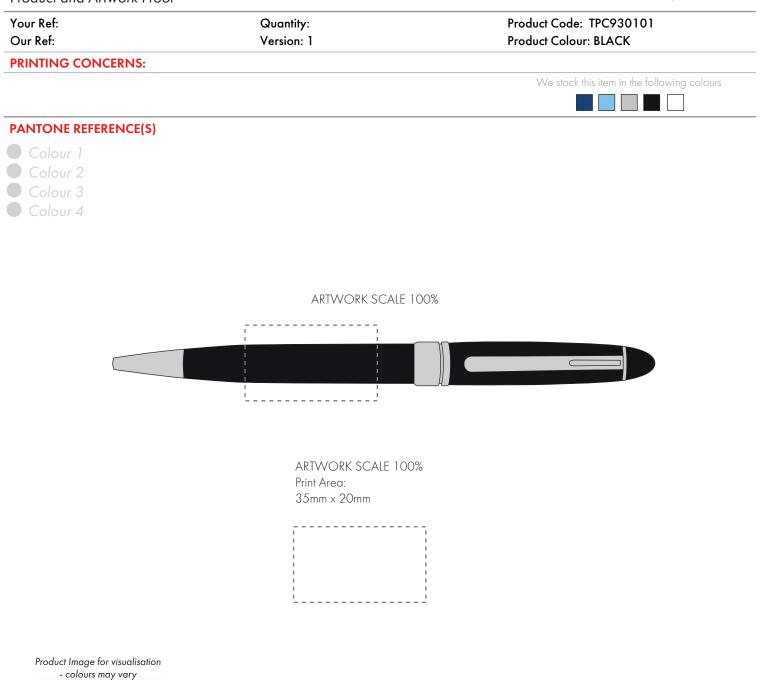

The dashed line is to demonstrate print area and will not appear on your printed item