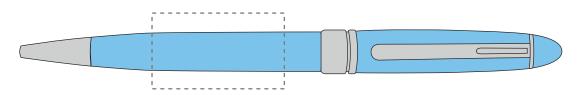

### ARTWORK SCALE 100%

ARTWORK SCALE 100%

Print Area: 35mm x 20mm

Product Image for visualisation - colours may vary

# The dashed line is to demonstrate print area and will not appear on your printed item