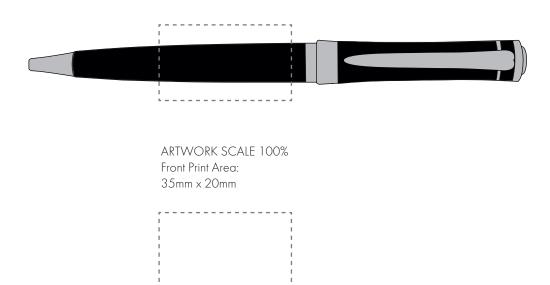

Product and Artwork Proof ROYALLE BALL PEN

Your Ref: Quantity: Product Code: TPC950501
Our Ref: Version: 1 Product Colour: BLACK

## ARTWORK SCALE 100%

Product Image for visualisation - colours may vary

The dashed line is to demonstrate print area and will not appear on your printed item