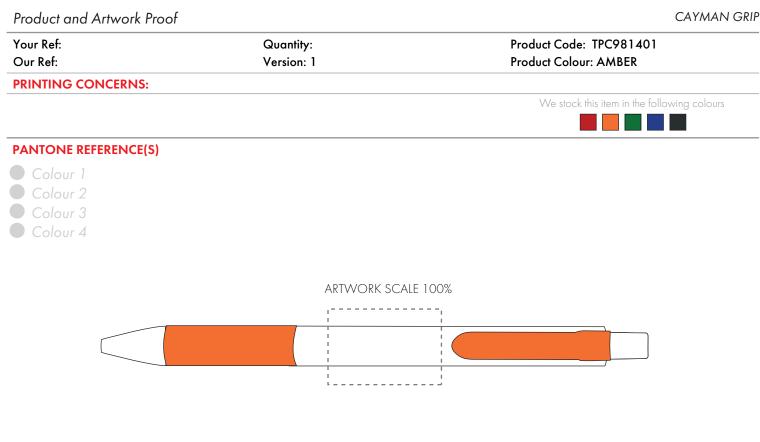

Product Image for visualisation - colours may vary

The dashed line is to demonstrate print area and will not appear on your printed item