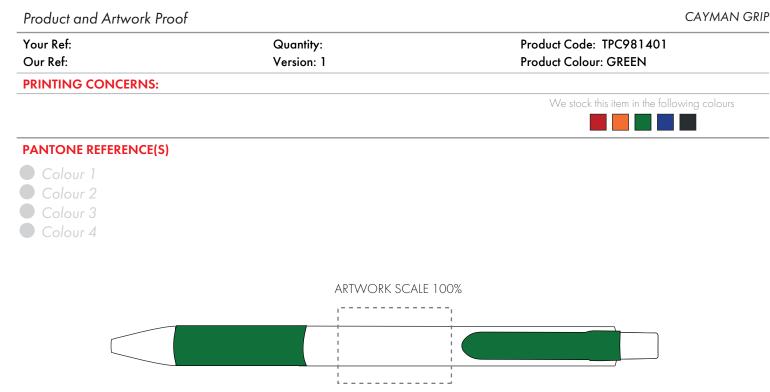

Product Image for visualisation - colours may vary

The dashed line is to demonstrate print area and will not appear on your printed item