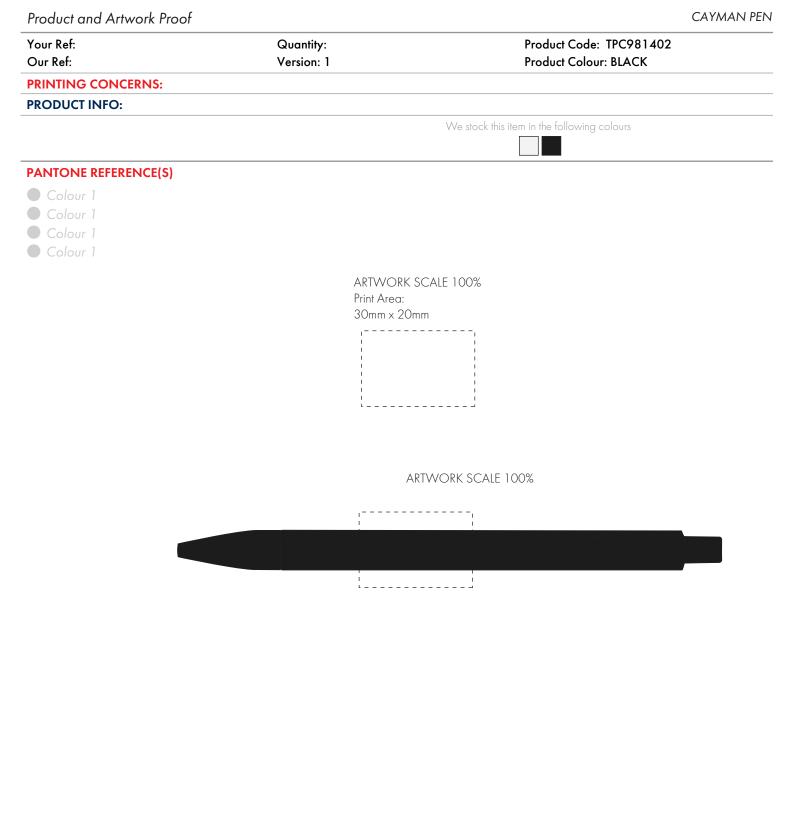

The dashed line is to demonstrate print area and will not appear on your printed item