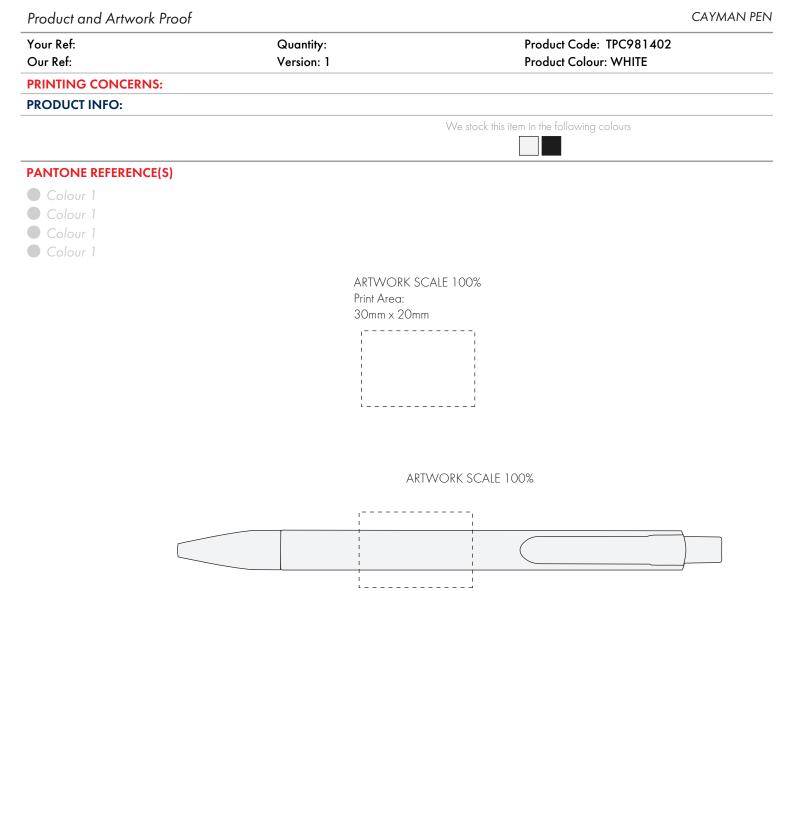

The dashed line is to demonstrate print area and will not appear on your printed item