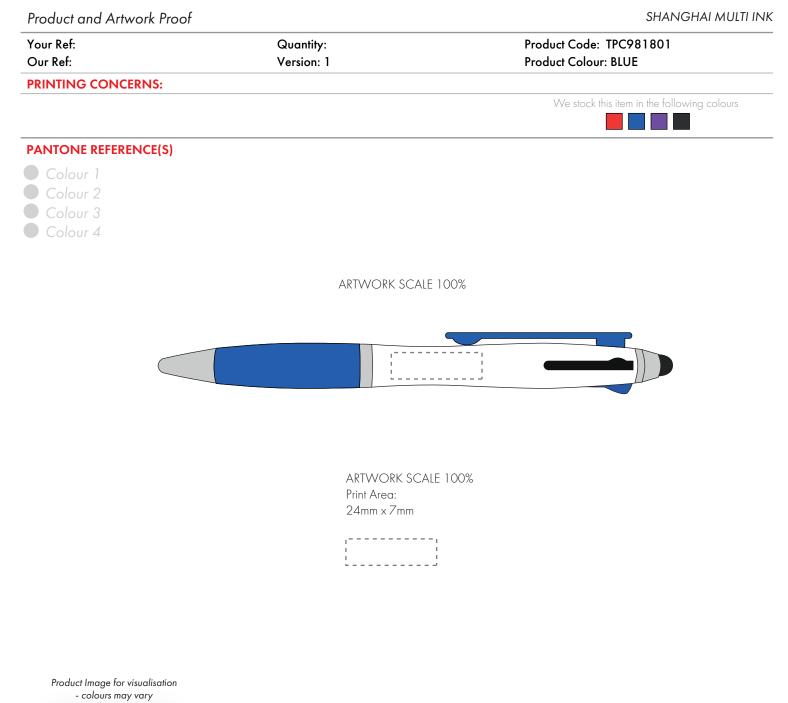

The dashed line is to demonstrate print area and will not appear on your printed item