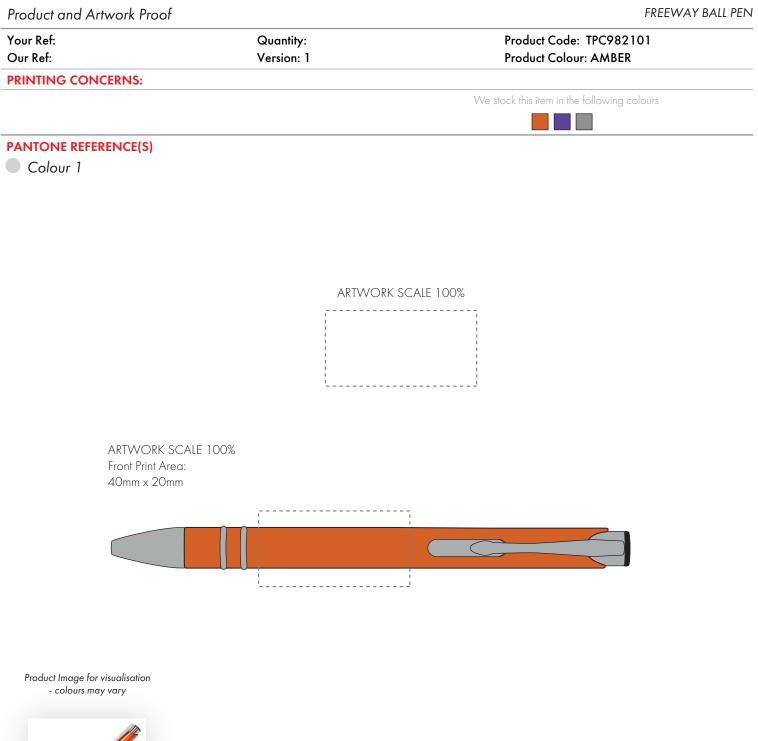

## The dashed line is to demonstrate print area and will not appear on your printed item