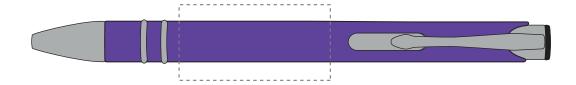

## **PANTONE REFERENCE(S)**

Colour 1

ARTWORK SCALE 100% Front Print Area: 40mm x 20mm

Product Image for visualisation - colours may vary

The dashed line is to demonstrate print area and will not appear on your printed item