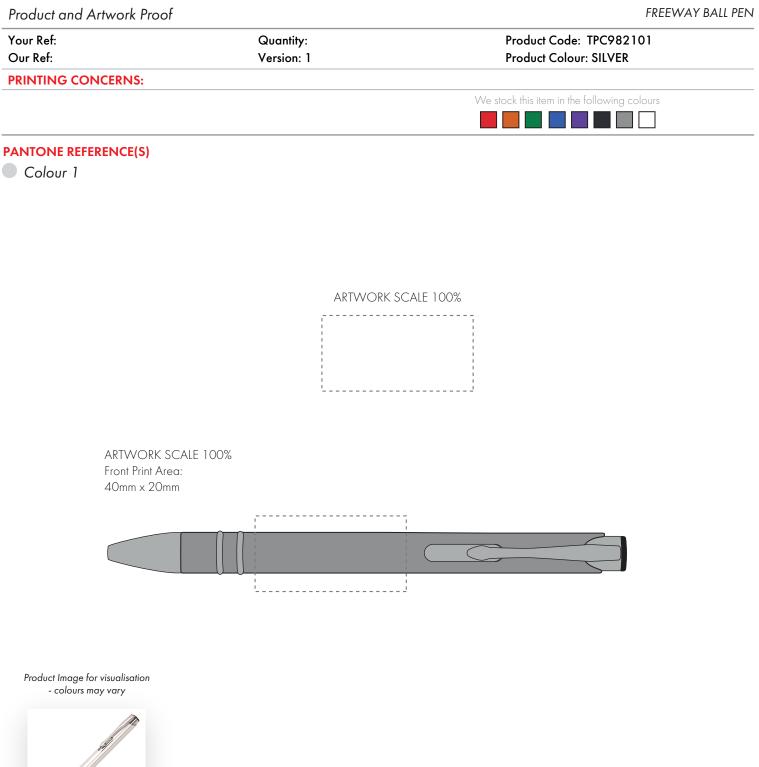

The dashed line is to demonstrate print area and will not appear on your printed item