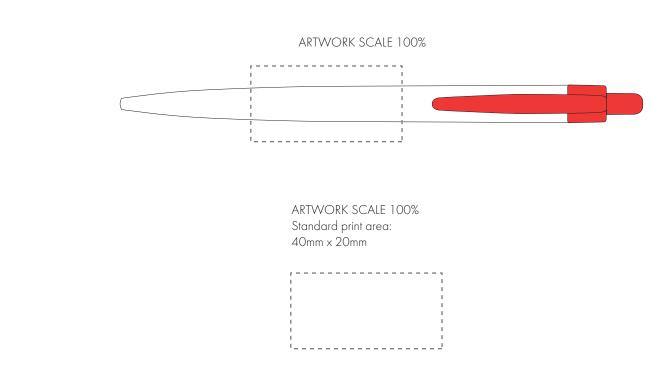

Product Image for visualisation - colours may vary

The dashed line is to demonstrate print area and will not appear on your printed item